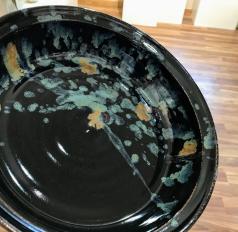

**Tiger** Yellow only = Yellow Salt Black only = Midnight

Feather (aka Root Beer Float) Cream only = Cream

Mint Chip Green only = Mint Black only = Midnight

Merlot

Mint Berry (Purple/Pink Flash) Cream only = Cream Green only = Mint