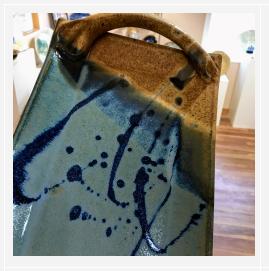

Joe's Blue

Blue only = Meddeterranian Blue

Brown only = Moroccan Sand

Swap brown for black = Zappa

**Midnight Garden** Black only = Midnight

**Mocha Swirl** Black only = Midnight Brown only = Moroccan Sand