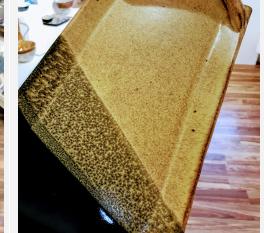

Joe's Blue

Blue only = Meddeterranian Blue

Brown only = Moroccan Sand

Swap brown for black = Zappa

**Midnight Garden** Black only = Midnight

**Mocha Swirl** Black only = Midnight Brown only = Moroccan Sand