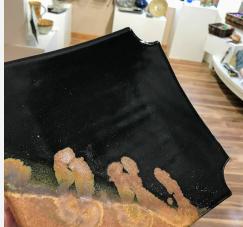

**Tiger** Yellow only = Yellow Salt Black only = Midnight

Feather (aka Root Beer Float) Cream only = Cream

Mint Chip Green only = Mint Black only = Midnight

Merlot

Mint Berry (Purple/Pink Flash) Cream only = Cream Green only = Mint